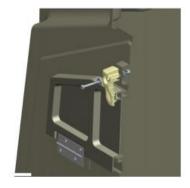

## **Calf-Tel Vent Door latch Bill of Material:**

| Item | Description                        | Qty |
|------|------------------------------------|-----|
| 1    | Calf-Tel Warm Weather Latch        | 1   |
| 2    | 1/4-20 x 2" Hex Head Cap Screw, YZ | 1   |
| 3    | 1/4-20 Nylon Insert Lock Nut YZ    | 1   |
| 4    | 1/4 USS Flat Washer YZ             | 2   |
| 5    | Assembly Instruction Sheet         | 1   |

## **Tools Needed:**

- 1. (2) 5/16" Deep Well Sockets
- 2. (2) Ratchets

## Note Latch is used on both Calf-Tel Hutch and 54|98.

54|98 Installation

**Calf-Tel Installation** 