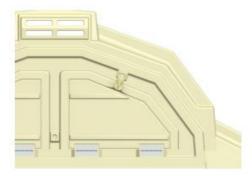

## Note Latch is used on both Calf-Tel Hutch and 54|98.

54|98 Installation

**Calf-Tel Installation** 