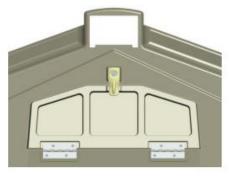

## Note Latch is used on both Calf-Tel Hutch and 54|98.

54|98 Installation

**Calf-Tel Installation** 