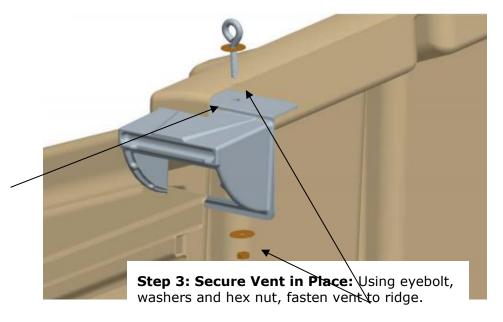

## **Installation Instructions:**

**Step 1: Assemble Ridge Vent:** From the inside of the hutch, pull each vent through

the opening in the ridge.

**Step 2: Align Vent with Hutch Ridge**: Line up the hole in the ridge with the hole in the vent.