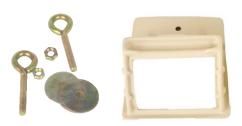

## **Calf-Tel Ridge Vent Bill of Material:**

| Item | Item Number | Description         | Qty |
|------|-------------|---------------------|-----|
| 1    | CH-3347-1   | Ridge Vent          | 2   |
| 2    | CH-9150-1   | Ridge Vent Hardware | 1   |