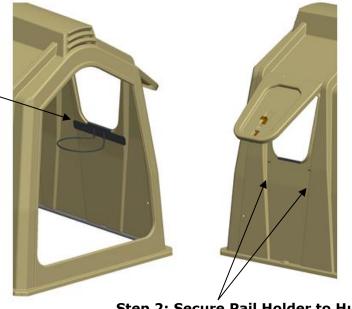

## **Tools Needed:**

7/16" Deep Well Socket
Ratchet

Installation Instructions:

Step 1: Attach Pail Holder to Hutch: Slide pail holder over lip of side feed opening and push studs through holes in the hutch.

## **Inside View**

**Outside View** 

**Step 2: Secure Pail Holder to Hutch:** Tighten washers and nuts to studs on outside of hutch.