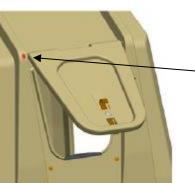

## Installation Instructions:

**Step 1: Insert Door Rod:** Slide access door rod through holes on top of feed door as show in image.

**Step 2: Assemble Feed Door:** Insert bent end of rod into predrilled hole on the hutch. Slide door over to insert straight end of rod into opposite hole on hutch.