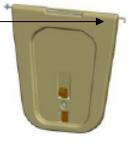

## Installation Instructions:

**Step 1: Insert Door Rod:** Slide access door rod through holes on top of feed door as show in image.

**Step 2: Assemble Feed Door:** Insert bent end of rod into predrilled hole on the hutch. Slide door over to insert straight end of rod into opposite hole on hutch.