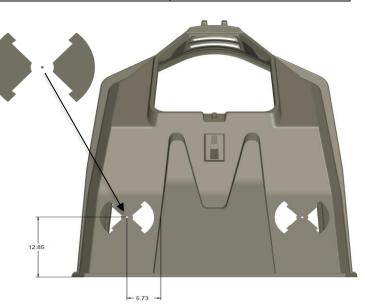

### Installation Instructions:

**Step 1: Drill Center Vent Hole:** Refer to the dimensions on page 1 and drill center hole with a 3/8 drill bit.

**Step 2: Trace Vent Openings:** Using the template provided on page 3, align the template with holes. Outline the template on the back of plastic hutch.

**Step 3**: **Cut Vent Openings:** Use router, roto-zip or jig saw to cut two openings in back of hutch.

**Step 4: Install Vent Covers:** Place vent covers over openings. Insert supplied bolt from the inside and tighten with nut on outside of hutch. Tighten using ratchet.