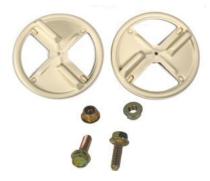

### Calf-Tel Lower Hutch Vent Kit Bill of Material:

| Item | Item Number | Description         | Qty |
|------|-------------|---------------------|-----|
| 1    | CT-7010     | Hutch Vent          | 2   |
| 2    | CT-HDWE-011 | Hutch Vent Hardware | 1   |

**Step 3**: **Cut Vent Openings:** Use router, roto-zip or jig saw to cut two openings in back of hutch.

**Step 4: Install Vent Covers:** Place vent covers over openings. Insert supplied bolt from the inside and tighten with nut on outside of hutch. Tighten using ratchet.