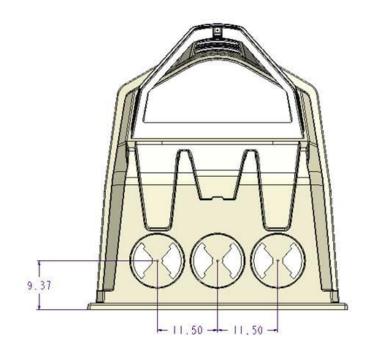

### **Installation Instructions:**

**Step 1: Drill Center Vent Hole:** Refer to the dimensions on page 1 and drill center hole with a 3/8 drill bit.

**Step 2: Trace Vent Openings:** Using the template provided on page 3, align the template with holes. Outline the template on the back of plastic hutch.

**Step 3**: **Cut Vent Openings:** Use router, roto-zip or jig saw to cut two openings in back of hutch.

**Step 4: Install Vent Covers:** Place vent covers over openings. Insert supplied bolt from the inside and tighten with nut on