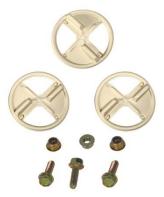

## Calf-Tel Lower Hutch Vent Kit Bill of Material:

| Item | Item Number | Description         | Qty |
|------|-------------|---------------------|-----|
| 1    | CT-7010     | Hutch Vent          | 3   |
| 2    | CT-HDWE-057 | Hutch Vent Hardware | 1   |

**Step 3**: **Cut Vent Openings:** Use router, roto-zip or jig saw to cut two openings in back of hutch.

**Step 4: Install Vent Covers:** Place vent covers over openings. Insert supplied bolt from the inside and tighten with nut on