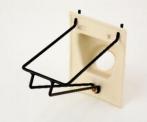

## CH-3220B-1 & CH-3220-3L Hutch Mount Bottle Holder Kit

Assembly Instructions for Installation

## Calf-Tel 2 Qt. Hutch Mount Bottle Holder Kit Bill of Material:

| Item | Item Number | Description                     | Qty |
|------|-------------|---------------------------------|-----|
| 1    | CH-3002-1   | 2 Qt. Bottle Holder Wire Cradle | 1   |
| 2    | CH-3232     | Plastic Face Plate              | 1   |
| 3    | CT-HDWE-059 | Hardware Required for Assembly  | 1   |

### Calf-Tel 3 Qt. Hutch Mount Bottle Holder Kit Bill of Material:

| Item | Item Number | Description                     | Qty |
|------|-------------|---------------------------------|-----|
| 1    | CH-3004     | 3 Qt. Bottle Holder Wire Cradle | 1   |
| 2    | CH-3232     | Plastic Face Plate              | 1   |
| 3    | CT-HDWE-059 | Hardware Required for Assembly  | 1   |