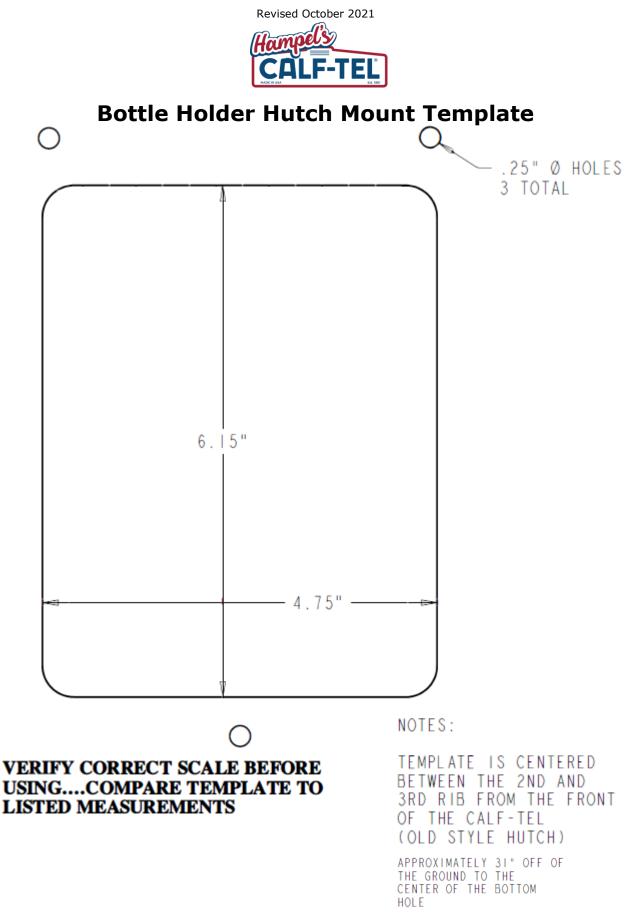

#### **Installation Instructions:**

**Step 1: Cut Bottle Holder Opening:** Using the template on page 2, cut opening for bottle holder and drill holes for bottle holder wires.