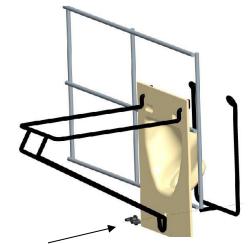

## Step 2: Attach Bottle Holder Wire to

**Plastic Face Plate:** Insert bottle holder wire through holes in bottle holder. Align plastic *-* face plate with opening in hutch and insert bottle holder wire into holes on hutch.

## Step 3: Secure Bottle Holder and Face

**Plate to Hutch:** Fasten bottle holder and face plate to hutch with 1 screw, 1 washer and plastic wing nut.

Hampel, W194 N11551 McCormick Drive, Germantown, WI 53022 Phone: 262-255-4540 Fax:262-255-9731