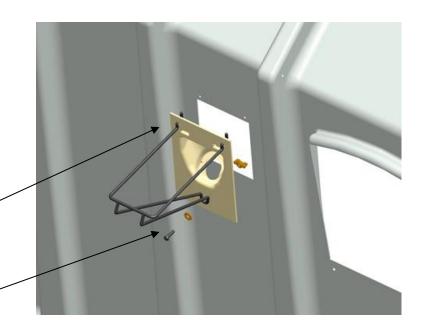

#### **Installation Instructions:**

**Step 1: Cut Bottle Holder Opening:** Using the template on page 2, cut opening for bottle holder and drill holes for bottle holder wires.

## Step 2: Attach Bottle Holder Wire to

**Plastic Face Plate:** Insert bottle holder wire through holes in bottle holder. Align plastic *-* face plate with opening in hutch and insert bottle holder wire into holes on hutch.

## Step 3: Secure Bottle Holder and Face

**Plate to Hutch:** Fasten bottle holder and face plate to hutch with 1 screw, 1 washer and plastic wing nut.

Hampel, W194 N11551 McCormick Drive, Germantown, WI 53022 Phone: 262-255-4540 Fax:262-255-9731