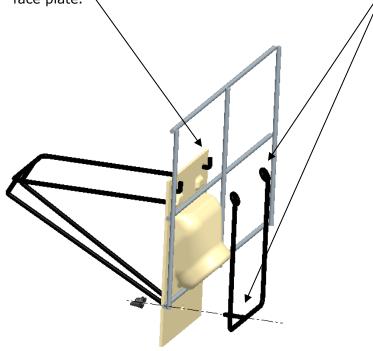

#### **Step 1: Attach Bottle Holder Wire to Plastic Face Plate:** Insert wire through holes in plastic

face plate. \

**Step 2: Assemble to Fence:** Align face plate to opening in fence. Insert bottle holder wires through fence, into u-shaped wire support bracket holes. Threaded stud at bottom of u-shaped wire support bracket should be inserted through the lower hole on the face plate.

**Step 3: Fasten to Fence:** Tighten wing nut onto stud at base of u-shaped wire support bracket.

Hampel, W194 N11551 McCormick Drive, Germantown, WI 53022 Phone: 262-255-4540 Fax:262-255-9731