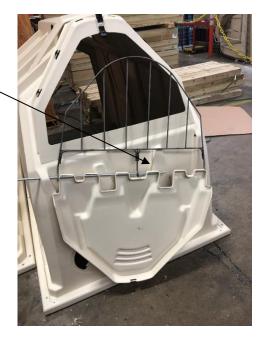

**Step 4:** Push rod through the rest of the door holes and last loop of wire closure.

**Step 5:** Push rod through the hole in the hutch. Be sure to feed rod far enough into hutch to clear the first hole on the hutch.

**Step 6:** To secure wire closure in place, lift top metal latch, close wire closure, and push down on top metal latch.