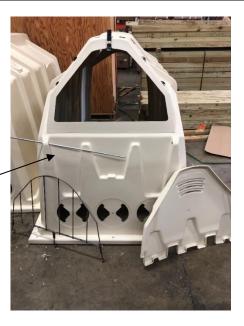

## **Installation Instructions:**

Step 1: Insert rod into hutch about half way.

**Step 2:** Feed wire closure onto first wire loop. Be sure wire loop is facing away from hutch.

**Step 3:** Feed mega door onto rod. When door reaches the center of the rod, feed rod through second wire loop.

**Step 4:** Push rod through the rest of the door holes and last loop of wire closure.

**Step 5:** Push rod through the hole in the hutch. Be sure to feed rod far enough into hutch to clear the first hole on the hutch.