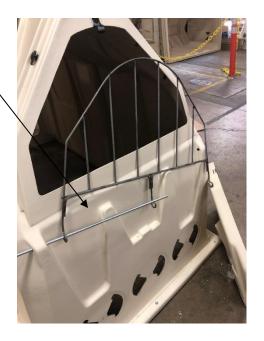

## **Installation Instructions:**

Step 1: Insert rod into hutch about half way.

**Step 2:** Feed wire closure onto first wire loop. Be sure wire loop is facing away from hutch.

**Step 3:** Feed mega door onto rod. When door reaches the center of the rod, feed rod through second wire loop.

**Step 6:** To secure wire closure in place, lift top metal latch, close wire closure, and push down on top metal latch.