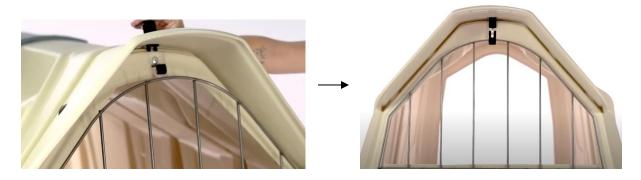

**Step 6:** To secure wire closure in place, lift top metal latch, close wire closure, and push down on top metal latch.