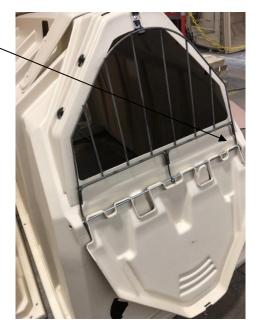

## **Installation Instructions:**

Step 1: Insert rod into hutch about half way.

**Step 2:** Feed wire closure onto first wire loop. Be sure wire loop is facing away from hutch.

**Step 3:** Feed mega door onto rod. When door reaches the center of the rod, feed rod through second wire loop.

**Step 4:** Push rod through the rest of the door holes and last loop of wire closure.

**Step 5:** Push rod through the hole in the hutch. Be sure to feed rod far enough into hutch to clear the first hole on the hutch.