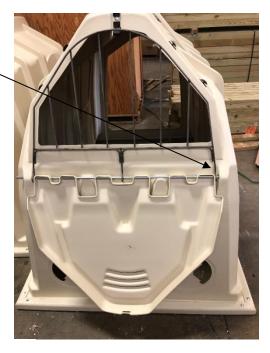

## **Installation Instructions:**

Step 1: Insert rod into hutch about half way.

**Step 2:** Feed wire closure onto first wire loop. Be sure wire loop is facing away from hutch.

**Step 3:** Feed mega door onto rod. When door reaches the center of the rod, feed rod through second wire loop.

**Step 4:** Push rod through the rest of the door holes and last loop of wire closure.

**Step 5:** Push rod through the hole in the hutch. Be sure to feed rod far enough into hutch to clear the first hole on the hutch.