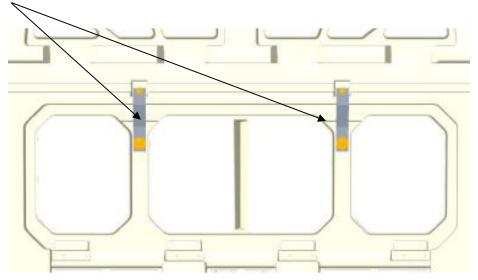

## 54|98 Reinforcement Bracket

**Step 1:** Reinforcement Bracket installed in 2 locations on the inside of the unit using CT-10037 and CT-HDWE-037.

**Step 2:** Remove the inside nut and washer from CH-9225 Latch that locks the bedding door.