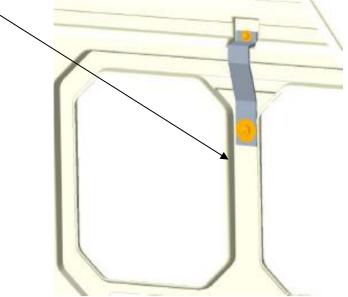

**Step 5:** Attach bracket to plastic with the CT-HDWE-037 hardware kit. Insert bolt from outside using a washer and tighten the nut on t

Hampel, W194 N11551 McCormick Drive, Germantown, WI 53022 Phone: 262-255-4540 Fax:262-255-9731