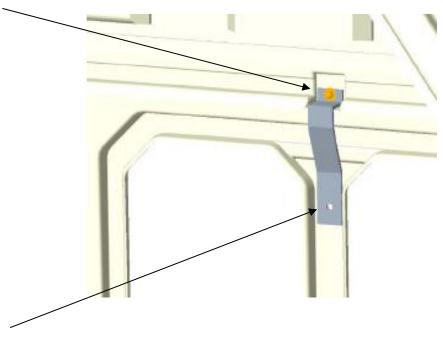

Hampel, W194 N11551 McCormick Drive, Germantown, WI 53022 Phone: 262-255-4540 Fax:262-255-9731

**Step 3:** Install Reinforcement Bracket (CT-10037) as shown and reinstall nut and washer to latch.

**Step 4:** Using a 5/16" dia drill bit, drill a hole through the plastic using the hole in the Reinforcement Bracket as guide.

**Step 5:** Attach bracket to plastic with the CT-HDWE-037 hardware kit. Insert bolt from outside using a washer and tighten the nut on t

Hampel, W194 N11551 McCormick Drive, Germantown, WI 53022 Phone: 262-255-4540 Fax:262-255-9731