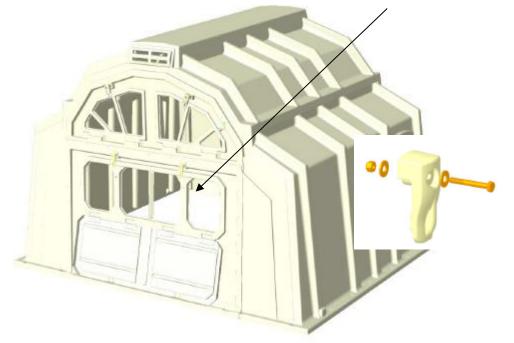

## 54|98 Reinforcement Bracket

**Step 1:** Reinforcement Bracket installed in 2 locations on the inside of the unit using CT-10037 and CT-HDWE-037.

**Step 2:** Remove the inside nut and washer from CH-9225 Latch that locks the bedding door.

Hampel, W194 N11551 McCormick Drive, Germantown, WI 53022 Phone: 262-255-4540 Fax:262-255-9731

**Step 3:** Install Reinforcement Bracket (CT-10037) as shown and reinstall nut and washer to latch.

**Step 4:** Using a 5/16" dia drill bit, drill a hole through the plastic using the hole in the Reinforcement Bracket as guide.