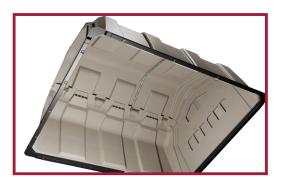

#### Mammoth Space

An impressive 10 square meters in total footprint.

- 2.1 Meters tall
- 3 meters in width
- 3.5 meters in length

#### **Mammoth Construction**

- Built from high molecular weight polyethylene giving it the durability and strength of other Calf-Tel products you know.
- Built to last the Mammoth nearly indestructible.

Improved base with beveled edge for easy transportation - No wood!

Rear openings provide multiple options for bedding techniques and automated bedding equipment.