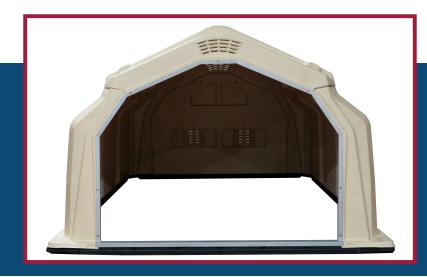

#### **Mammoth Construction**

- Built from high molecular weight polyethylene giving it the durability and strength of other Calf-Tel products you know.
- Built to last the Mammoth nearly indestructible.

Rear and side openings provide ventilation for continuous airflow

Raising the Standard in Calf Housing. For the future of your herd: Go Big. Go Mammoth

Mammoth Space. Mammoth Flexibility. Mammoth Results.