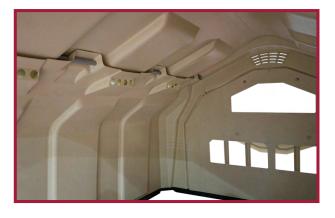

- 4 main structural components for easy assembly
- Minimal hardware required
- Streamlined ventilation ports provide additional airflow
- Additional ventilation on rear bottom doors

When closed—the bottom door is system-integrated with additional ventilation when weather is foul or temperatures drop