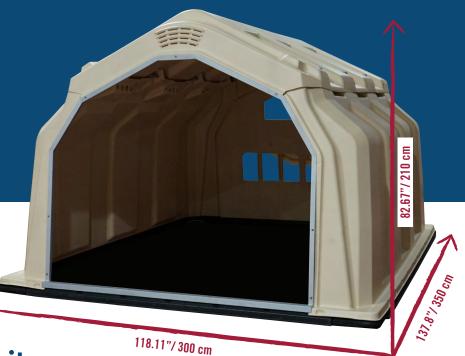

#### Mammoth Space

An impressive 10 square meters in total footprint.

- 2.1 Meters tall
- 3 meters in width
- 3.5 meters in length

#### **Mammoth Construction**

- Built from high molecular weight polyethylene giving it the durability and strength of other Calf-Tel products you know.
- Built to last the Mammoth nearly indestructible.

Rear and side openings provide ventilation for continuous airflow

Raising the Standard in Calf Housing. For the future of your herd: Go Big. Go Mammoth

Mammoth Space. Mammoth Flexibility. Mammoth Results.