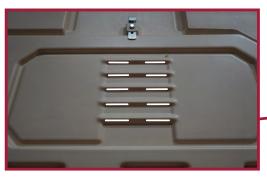

Improved base with beveled edge for easy transportation - No wood!

Rear openings provide multiple options for bedding techniques and automated bedding equipment.