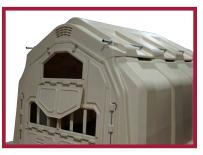

Rear and side openings provide ventilation for continuous airflow

Raising the Standard in Calf Housing. For the future of your herd: Go Big. Go Mammoth

Mammoth Space. Mammoth Flexibility. Mammoth Results.

- 4 main structural components for easy assembly
- Minimal hardware required
- Streamlined ventilation ports provide additional airflow
- Additional ventilation on rear bottom doors

When closed—the bottom door is system-integrated with additional ventilation when weather is foul or temperatures drop