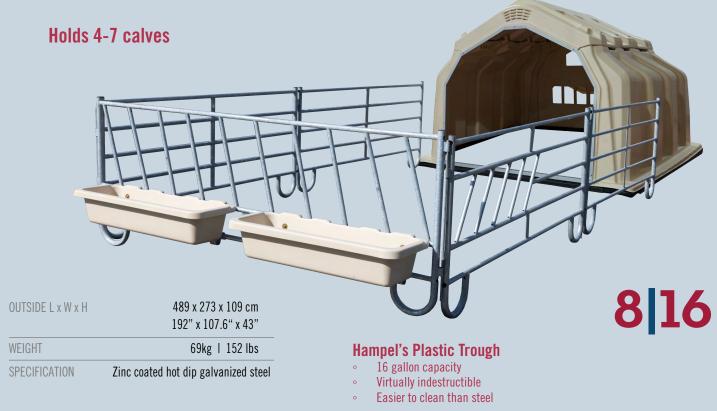

## **Complete the System** with the Calf-Tel Group Yard!

*The 8*|*16 Fence System allows easy access to herd by simply removing corner L-rod.* 