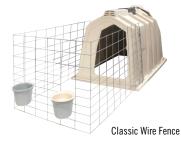

## **COMPATIBLE CONTAINMENT FENCES**

Elite Pairing Fence

Elite Access Front

with Wire Fence

Classic Access Front with Wire Fence Elite Direct Attach Hutch Access

Well-ventilated calf housing is critical to the well-being of your herd. Without proper airflow, your calves would be at the mercy of major respiratory issues, heat stroke and long-term health problems. How do we know this? We've seen it.