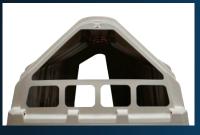

43 kg   94 lbs                             |  |  |  |  |
|---------------------------------|--------------------------------------------|--|--|--|--|
| L x W x H                       | 95.5" x 57.5" x 53.5"                      |  |  |  |  |
| INSIDE USABLE CALF SPACE        | 243 x 146 x 136 cm                         |  |  |  |  |
| OUTSIDE L x W x H               | 247 x 157.5 x 155 cm<br>97.25" x 62" x 61" |  |  |  |  |
| IMPERIAL DIMENSIONS             | 8' x 5'                                    |  |  |  |  |
| INTERIOR SIZE IN M <sup>2</sup> | 3.5                                        |  |  |  |  |
|                                 |                                            |  |  |  |  |



## NEW Extrusion Base Makes the XL-Xtra Virtually Indestructible!

## Mega Vent Options



4 Window



Wire Calf Keeper



Full Open

## **COMPATIBLE CONTAINMENT FENCES**







Elite Pairing Fence



Elite Access Front

with Wire Fence





Classic Access Front with Wire Fence Elite Direct Attach Hutch Access



Well-ventilated calf housing is critical to the well-being of your herd. Without proper airflow, your calves would be at the mercy of major respiratory issues, heat stroke and long-term health problems. How do we know this? We've seen it.

Mega Vent - the largest adjustable ventilation opening on the market for maximum airflow, breathability and comfort.



OPTIONAL LOWER VENTS; AVAILABLE WITH OR WITHOUT **4 VENT OPENINGS** 



OPTIONAL ADJUSTABLE TOP RIDGE VENT — ADDED BREATHABILITY AND VENTILATION





ENHANCED RIBBING WITH STRUCTURED FLEXIBILITY AND RIGIDITY

## **