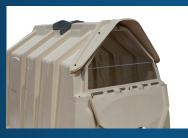

Mega Vent - the largest adjustable ventilation opening on the market for maximum airflow, breathability and comfort.

OPTIONAL LOWER VENTS; AVAILABLE WITH OR WITHOUT **4 VENT OPENINGS** 

OPTIONAL ADJUSTABLE TOP RIDGE VENT — ADDED BREATHABILITY AND VENTILATION

**OPTIONAL WEATHER GUARD -**

PROTECTS CALF FROM THE ELEMENTS